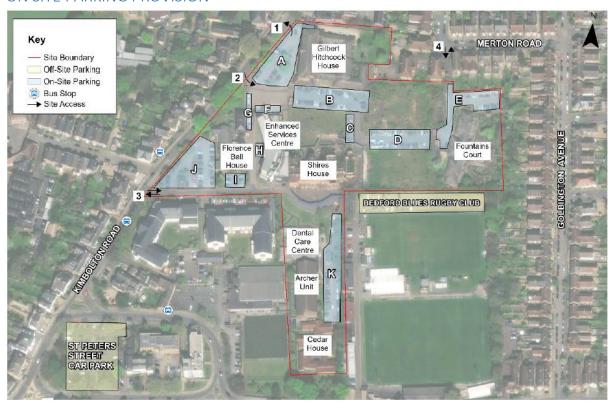

## ON SITE PARKING PROVISION

| Location                             | Number of spaces |  |
|--------------------------------------|------------------|--|
| A – Front of Gilbert Hitchcock House | 34               |  |
| В                                    | 40               |  |
| С                                    | 14               |  |
| D                                    | 41               |  |
| E – Fountain Court Car park          | 19               |  |
| F – Side of ESC                      | 6                |  |
| G - Front of ESC                     | 5                |  |
| H – Front of ESC                     | 3                |  |
| I – Opposite Oak Way                 | 8                |  |
| J – Front of Florence Ball House     | 60               |  |
| K – Southern Campus                  | 35               |  |
| L – Bedford Blues Rugby Club         | 95               |  |