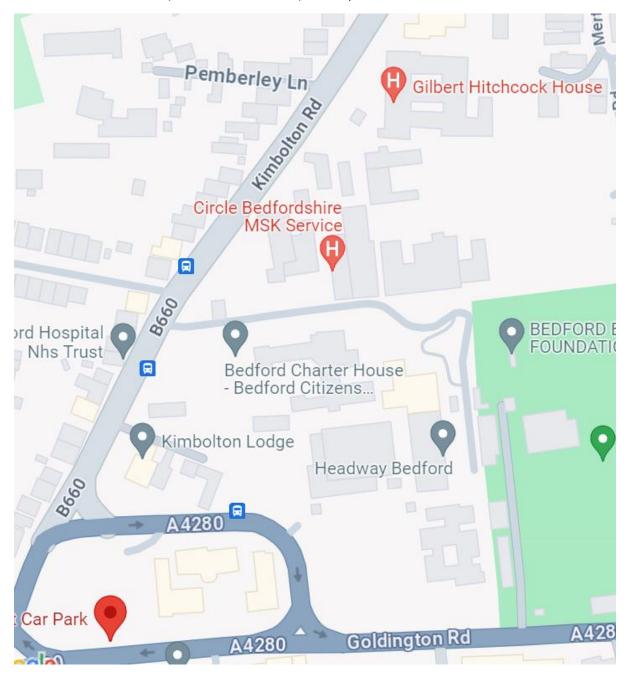

## OFF SITE PARKING PROVISION

St Peter's Street Car Park (5 mins walk from site) – 113 spaces

On street parking in Oaklands Road and Merton Road where the Controlled Parking Zone is not in force: