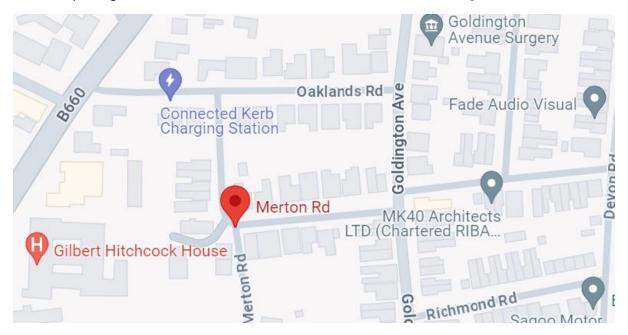

## OFF SITE PARKING PROVISION

St Peter's Street Car Park (5 mins walk from site) – 113 spaces

On street parking in Oaklands Road and Merton Road where the Controlled Parking Zone is not in force: